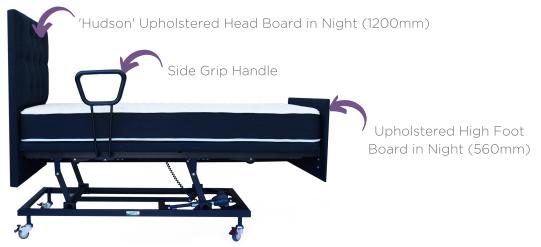

# Bed Accessories Range

Liberty Healthcare's accessories range boasts an array of items for clinical, comfort, additional safety and cosmetic purposes.

Nothing compliments a bed set from our SLEEP range better than a Liberty HealthCare accessory. From optional accessory items such as Side Grip Handles, Bed Rails and Assistive Technologies, to something that compliments your sleep set like our Hudson Upholstered Head Board, Upholstered Bed Frame Side Panels and Fabric Velcro Skirts.

#### **Optional Accessories**

Side Grip Handles (The side grip handles provide a solid holding point for getting in and out of bed)

Mattress Support Bars (The mattress support bars help to reduce mattress movement)