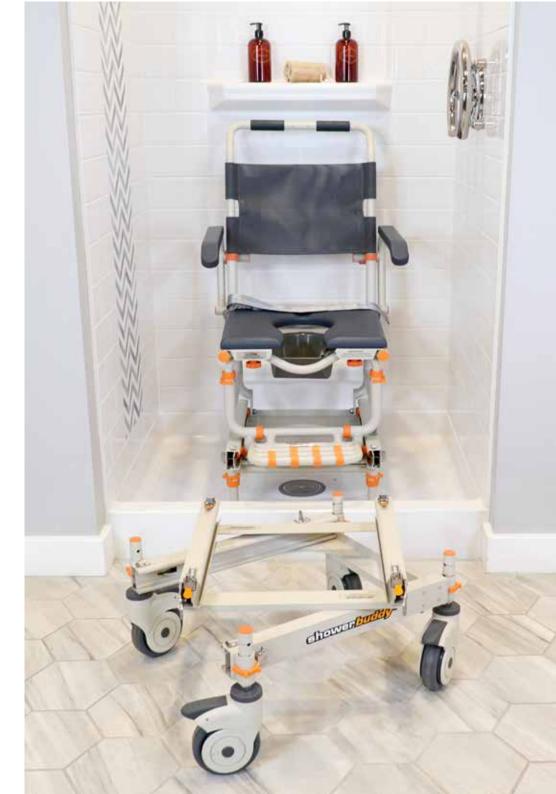

If your shower has a step or upstand preventing roll-in access, our ShowerBuddy SB1 will easily slide you, in a seated position, across the step and into the shower. Once transferred into the shower the bridge and wheeled base can be disconnected and rolled away, allowing the shower door to close for a more enjoyable shower experience. This chair can be rotated when inside the shower allowing you to face the water outlet or for an assistant to help with cleaning.

#### **Product features:**

- Weight capacity 250kg
- Rolls over most standard toilets
- Low maintenance
- Arms removable / lockable / flip-back
- Height adjustable
- Safety mechanisms
- No rust aluminum frame (Grade 6061 T6)
- Stainless steel parts and hardware (Grade 304)

- Rotates 360 degrees inside shower (subject to space)
- Footrest fold-up
- Safety belts lap & chest belts
- Caster Wheels 125mm x 4 locking
- Commode system
- Tool-free assembly
- Full details see page 32-36