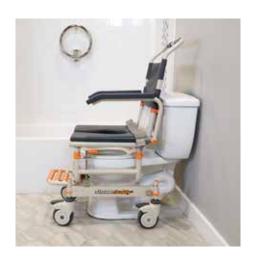

#### **Product features:**

- Weight capacity 250kg
- Rolls over most standard toilets
- Low maintenance
- Arms removable / lockable / flip-back
- Height adjustable
- Safety mechanisms
- No rust aluminum frame (Grade 6061 T6)
- Stainless steel parts and hardware (Grade 304)

- Rotates 360 degrees inside shower (subject to space)
- Footrest fold-up
- Safety belts lap & chest belts
- Caster Wheels 125mm x 4 locking
- Commode system
- Tool-free assembly
- Full details see page 32-36