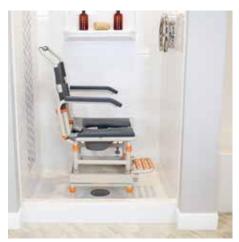

If your shower has a step or upstand preventing roll-in access, our ShowerBuddy SB1 will easily slide you, in a seated position, across the step and into the shower. Once transferred into the shower the bridge and wheeled base can be disconnected and rolled away, allowing the shower door to close for a more enjoyable shower experience. This chair can be rotated when inside the shower allowing you to face the water outlet or for an assistant to help with cleaning.

- Rotates 360 degrees inside shower (subject to space)
- Footrest fold-up
- Safety belts lap & chest belts
- Caster Wheels 125mm x 4 locking
- Commode system
- Tool-free assembly
- Full details see page 32-36