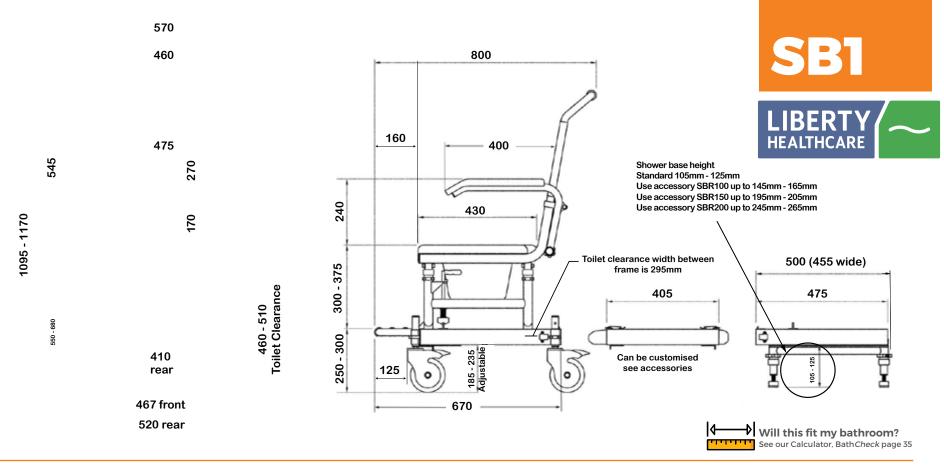

#### **Product features:**

- Weight capacity 250kg
- Rolls over most standard toilets
- Low maintenance
- Arms removable / lockable / flip-back
- Height adjustable
- Safety mechanisms
- No rust aluminum frame (Grade 6061 T6)
- Stainless steel parts and hardware (Grade 304)

- Rotates 360 degrees inside shower (subject to space)
- Footrest fold-up
- Safety belts lap & chest belts
- Caster Wheels 125mm x 4 locking
- Commode system
- Tool-free assembly
- Full details see page 32-36