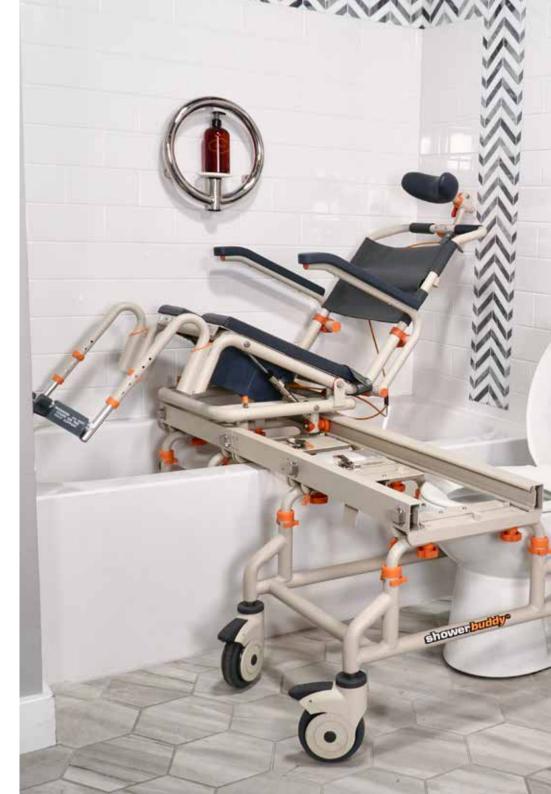

## **SB2t** TUBBUDDY - TILT For transfer over bath tubs

| Ŧ |  |
|---|--|
|   |  |
|   |  |
|   |  |

The SB2T bath transfer system from Showerbuddy is also designed to allow a user to be safely transferred by a caregiver over the bathtub, but with the addition of a tilt. The SB2T offers a significant reduction in costs, no need for costly bathroom remodeling.

## **Product features:**

- Weight capacity 250kg
- Tilt angle 0 30 degrees, infinite positioning
- Rolls over most standard toilets
- Low maintenance
- Arms removable / lockable / flip-back
- Height adjustable
- Safety mechanisms & side stabilizers on bath base
- Footrests removable and swing-away