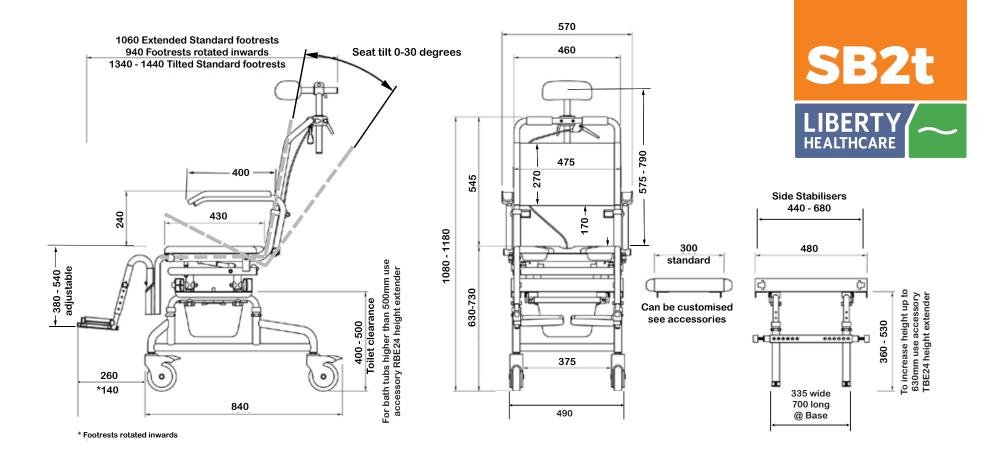

## **Product features:**

- Weight capacity 250kg
- Tilt angle 0 30 degrees, infinite positioning
- Rolls over most standard toilets
- Low maintenance
- Arms removable / lockable / flip-back
- Height adjustable
- Safety mechanisms & side stabilizers on bath base
- Footrests removable and swing-away