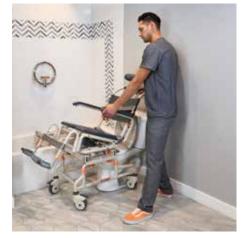

The SB2T TubBuddy Tilt can roll straight over most toilets and can also be used as a commode chair.