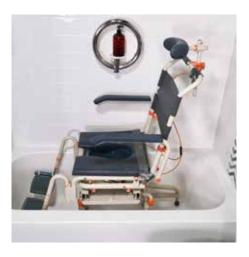

## **SB2t** TUBBUDDY - TILT For transfer over bath tubs

| Ŧ |  |
|---|--|
|   |  |
|   |  |
|   |  |

The SB2T bath transfer system from Showerbuddy is also designed to allow a user to be safely transferred by a caregiver over the bathtub, but with the addition of a tilt. The SB2T offers a significant reduction in costs, no need for costly bathroom remodeling.

While eliminating unnecessary transfers, the SB2T with a tilt function allows for pressure relief and alleviates caregiver strain by allowing the user to slide over the bathtub without having to lift their legs.