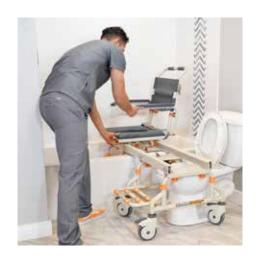

## For transfer over bath tubs

The SB2 bath transfer system from Showerbuddy is designed to allow a user to be safely transferred by a caregiver over a bathtub to shower without costly bathroom remodeling.

The SB2 TubBuddy eliminates unnecessary transfers between toileting and bathing making it comfortable for both user and caregiver, while reducing costs and contributing to good user hygiene.