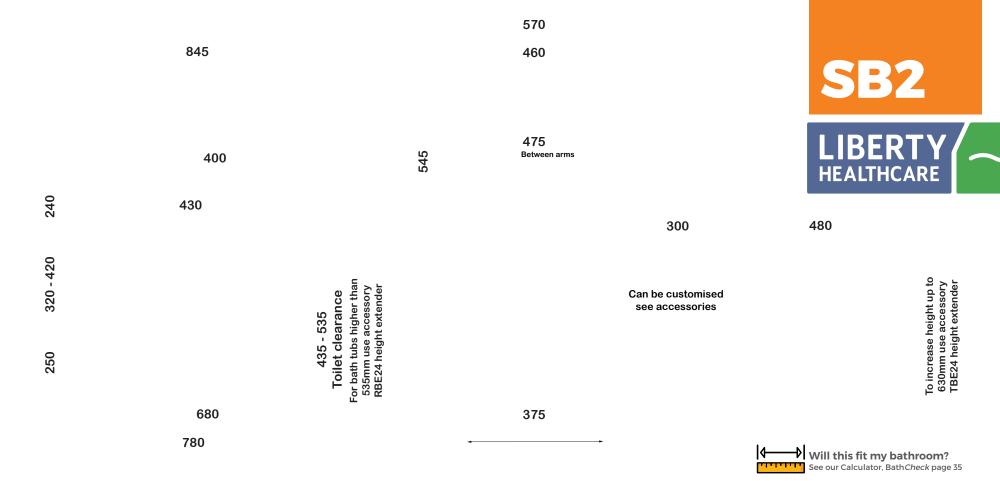

## **Product features:**

- Weight capacity 250kg
- Rolls over most standard toilets
- Low maintenance
- Arms removable / lockable / flip-back
- Height adjustable
- Safety mechanisms & side stabilizers on bath base
- No rust aluminum frame (Grade 6061 T6)
- Stainless steel parts and hardware (Grade 304)

- Footrest fold-up foot rest on rolling base and on bath base
- Safety belts lap & chest belts
- Caster Wheels 125mm x 4 locking
- Commode system
- Tool-free assembly
- Full details see page 32-36

## **Accessory items**

Refer to the accessory pages or on our website