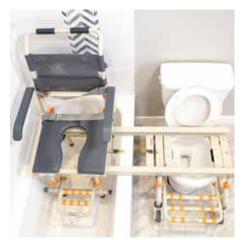

## **Product features:**

- Weight capacity 250kg
- Rolls over most standard toilets
- Low maintenance
- Arms removable / lockable / flip-back
- Height adjustable
- Safety mechanisms & side stabilizers on bath base
- No rust aluminum frame (Grade 6061 T6)
- Stainless steel parts and hardware (Grade 304)

- Footrest fold-up foot rest on rolling base and on bath base
- Safety belts lap & chest belts
- Caster Wheels 125mm x 4 locking
- Commode system
- Tool-free assembly
- Full details see page 32-36