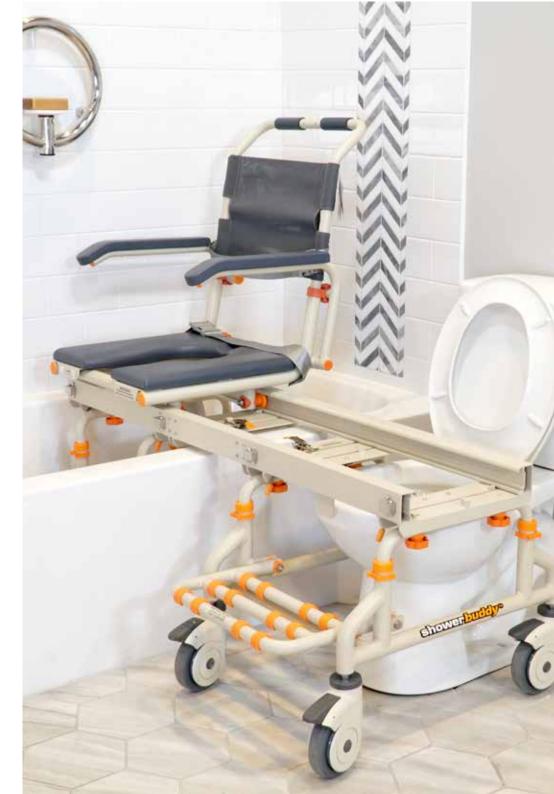

## **Product features:**

- Weight capacity 250kg
- Rolls over most standard toilets
- Low maintenance
- Arms removable / lockable / flip-back
- Height adjustable
- Safety mechanisms & side stabilizers on bath base
- No rust aluminum frame (Grade 6061 T6)
- Stainless steel parts and hardware (Grade 304)

- Footrest fold-up foot rest on rolling base and on bath base
- Safety belts lap & chest belts
- Caster Wheels 125mm x 4 locking
- Commode system
- Tool-free assembly
- Full details see page 32-36