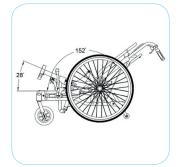

Brake options include attendant drum brakes and knee brakes with short or long

152° total tilt and recline.

Front wheel options include puncture proof PU in 6", 7" and 8" diameters at multiple positions in the front fork.