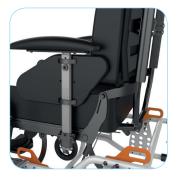

4-point tie down system for transport and securing the wheelchair in a vehicle.

Height adjustable armrest in a range of  $27-40\ \text{cm}.$ 

Lateral supports as an option.

The wheelchair is equipped standard with length adjustable elevating legrests.