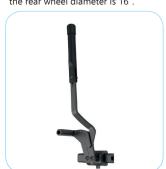

Brake options include attendant drum brakes and knee brakes with short or long

152° total tilt and recline.

Front wheel options include puncture proof PU in 6", 7" and 8" diameters at multiple positions in the front fork.