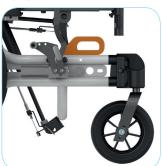

Brake options include attendant drum brakes and knee brakes with short or long

152° total tilt and recline.

Front wheel options include puncture proof PU in 6", 7" and 8" diameters at multiple positions in the front fork.