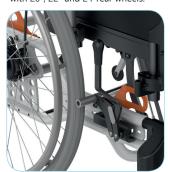

4-point tie down system for transport and securing the wheelchair in a vehicle.

Height adjustable armrest in a range of  $27-40\ \text{cm}.$ 

Lateral supports as an option.

The wheelchair is equipped standard with length adjustable elevating legrests.