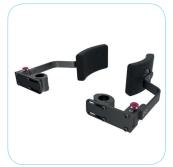

Brake options include attendant drum brakes and knee brakes with short or long

152° total tilt and recline.

Front wheel options include puncture proof PU in 6", 7" and 8" diameters at multiple positions in the front fork.