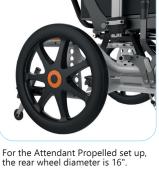

The wheel base can be extended at the front by 5 and 10 cm.

The wheelchair is equipped standard with height adjustable push handles and multi-adjustable head rest.

The chair can be set up as Self ropelled with 20", 22" and 24"rear wheels