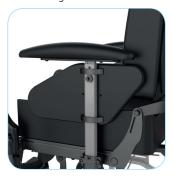

4-point tie down system for transport and securing the wheelchair in a vehicle.

Height adjustable armrest in a range of  $27-40\ \text{cm}.$ 

Lateral supports as an option.

The wheelchair is equipped standard with length adjustable elevating legrests.