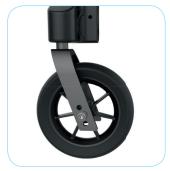

Brake options include attendant drum brakes and knee brakes with short or long

152° total tilt and recline.

Front wheel options include puncture proof PU in 6", 7" and 8" diameters at multiple positions in the front fork.