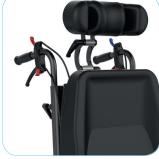

## MODULAR THINKING

As part of the ICON Mobility System, utilising modular design and interchangeable parts across the ICON family, the ICON 120 can cater for many different user types and functional needs. All day comfort is ensured with the reclining back and tilt in space seat when combined with pressure distributing seat and back cushions. The arm rests and head rests are covered in soft and pliant PU fabrics to minimise pressure concentrations.

The wheel base can be extended at the front by 5 and 10 cm.

The wheelchair is equipped standard with height adjustable push handles and multi-adjustable head rest.

The chair can be set up as Self ropelled with 20", 22" and 24"rear wheels