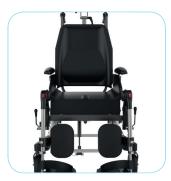

## MODULAR THINKING

As part of the ICON Mobility System, utilising modular design and interchangeable parts across the ICON family, the ICON 120 can cater for many different user types and functional needs. All day comfort is ensured with the reclining back and tilt in space seat when combined with pressure distributing seat and back cushions. The arm rests and head rests are covered in soft and pliant PU fabrics to minimise pressure concentrations.

4-point tie down system for transport and securing the wheelchair in a vehicle.

Height adjustable armrest in a range of  $27-40\ \text{cm}.$ 

Lateral supports as an option.

The wheelchair is equipped standard with length adjustable elevating legrests.