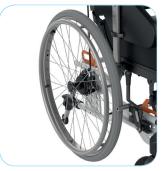

The wheel base can be extended at the front by 5 and 10 cm.

The wheelchair is equipped standard with height adjustable push handles and multi-adjustable head rest.

The chair can be set up as Self ropelled with 20", 22" and 24"rear wheels