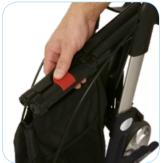

Copyright © Rehasense<sup>®</sup> 2018

Athlon HD has a seat height of 62 cm.

Stays firmly closed with the lock and is easy to open with the push button.

Athlon HD is easy to fold and stays folded with an easy-to-use locking system.