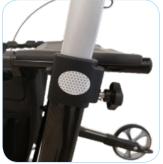

Black, high, soft polyurethane tyre

Wheel size:

200 x 35 mm Weight:

Shopping bag: (width x depth x height) 35 x 17 x 25 cm Max. load: 5 kg. Standard wheels: Black rubber tyres (TPE)

Soft wheels:

Athlon HD push handles height adjustable to 10 positions, from 74 cm to 102 cm. Athlon **HD** is designed for an average user lenght from 170 cm to 200 cm.