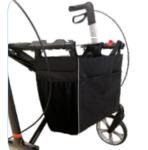

Practical easy-to-remove shopping easy-to-go clips.

Black, high, soft polyurethane tyre

Wheel size:

200 x 35 mm Weight:

Shopping bag: (width x depth x height) 35 x 17 x 25 cm Max. load: 5 kg. Standard wheels: Black rubber tyres (TPE)

Soft wheels:

Athlon HD push handles height adjustable to 10 positions, from 74 cm to 102 cm. Athlon **HD** is designed for an average user lenght from 170 cm to 200 cm.