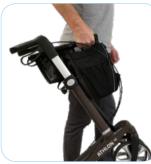

ter x width)

5,8 kg (+ bag 370 g) (standard wheels) 6,0 kg (+ bag 370 g) (soft wheels)

Black, high, soft polyurethane tyre

Wheel size:

200 x 35 mm Weight:

Shopping bag: (width x depth x height) 35 x 17 x 25 cm Max. load: 5 kg. Standard wheels: Black rubber tyres (TPE)

Soft wheels:

Athlon HD push handles height adjustable to 10 positions, from 74 cm to 102 cm. Athlon **HD** is designed for an average user lenght from 170 cm to 200 cm.

> Athlon HD can be fitted with a broad range of accessories from Rehasense.

TECHNICAL INFORMATION

Average user lenght: 170 - 200 cm

Max. user weight: 200 kg

CRBKL700 (standard wheels)

CRBKL700UP (soft wheels)



Smooth adjustable handle height and lockable handbrakes.



Unique triangle carbon fibre profile ensures the durability up , to 200 kg.



Ergonomically designed handle grips make Athlon HD easy to transport, if needed.

Copyright © Rehasense<sup>®</sup> 2018



Athlon HD has a seat height of 62 cm.



Stays firmly closed with the lock and is easy to open with the push button.



Athlon HD is easy to fold and stays folded with an easy-to-use locking system.





Maintenance free brakes and TPE-covered unbreakable wheels.



bag with special designed



All sizes can be fitted with soft comfort wheels.

Rehasense sp. z o.o. Sulejowska 45g 97-300 Piotrków Trybunalski Poland

**Rehasense Benelux** Markeweg 81 8398 GM Blesdijke Netherlands

Rehasense Deutschland Briener Strasse 25 47533 Kleve Deutschland

(width x depth x height) 69 x 68 x 74-102 cm Measurements folded: (depth x height x width) 68 x 86 x 22,5 cm Handle height: