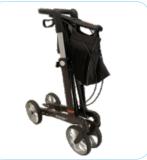

## ATHLON HD CARBON FIBRE TECHNOLOGY

FOLDABLE AND EASY TO CARRY Athlon HD is easy to fold and stays folded with an easy-to-use locking system. Ergonomically designed handle grips make Athlon easy to transport, if needed.

Copyright © Rehasense<sup>®</sup> 2018

Athlon HD has a seat height of 62 cm.

Stays firmly closed with the lock and is easy to open with the push button.

Athlon HD is easy to fold and stays folded with an easy-to-use locking system.