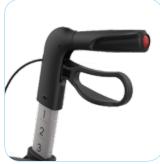

Smooth adjustable handle height and lockable handbrakes.

Unique triangle carbon fibre profile ensures the durability up , to 200 kg.

Ergonomically designed handle grips make Athlon HD easy to transport, if needed.