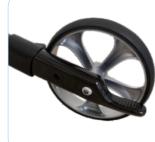

STEADY AND DURABLE

The frame and seat are tested and approved for the maximum user weight of 200 kg. Light and reliable brakes with TPE-covered unbreakable wheels, create a steady and safe driving feeling.

Maintenance free brakes and TPE-covered unbreakable wheels.

bag with special designed

All sizes can be fitted with soft comfort wheels.

Rehasense sp. z o.o. Sulejowska 45g 97-300 Piotrków Trybunalski Poland