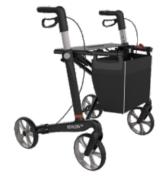

## ATHLON HD CARBON FIBRE TECHNOLOGY

FOLDABLE AND EASY TO CARRY Athlon HD is easy to fold and stays folded with an easy-to-use locking system. Ergonomically designed handle grips make Athlon easy to transport, if needed.

STEADY AND DURABLE

The frame and seat are tested and approved for the maximum user weight of 200 kg. Light and reliable brakes with TPE-covered unbreakable wheels, create a steady and safe driving feeling.

## HEIGHT ADJUSTABLE

ACCESSORIES

Color: Black

Item no:

Measurements:

Seat height: 62 cm Zittingbreedte: 55 cm

(diameter x width)

5,8 kg (+ bag 370 g) (standard wheels) 6,0 kg (+ bag 370 g) (soft wheels)

Black, high, soft polyurethane tyre

Wheel size:

200 x 35 mm Weight:

Shopping bag: (width x depth x height) 35 x 17 x 25 cm Max. load: 5 kg. Standard wheels: Black rubber tyres (TPE)

Soft wheels:

Athlon HD push handles height adjustable to 10 positions, from 74 cm to 102 cm. Athlon **HD** is designed for an average user lenght from 170 cm to 200 cm.

> Athlon HD can be fitted with a broad range of accessories from Rehasense.

TECHNICAL INFORMATION

Average user lenght: 170 - 200 cm

Max. user weight: 200 kg

CRBKL700 (standard wheels)

CRBKL700UP (soft wheels)