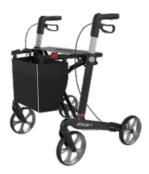

Copyright © Rehasense<sup>®</sup> 2018

Athlon HD has a seat height of 62 cm.

Stays firmly closed with the lock and is easy to open with the push button.

Athlon HD is easy to fold and stays folded with an easy-to-use locking system.