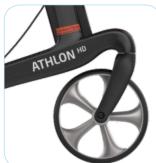

STEADY AND DURABLE

The frame and seat are tested and approved for the maximum user weight of 200 kg. Light and reliable brakes with TPE-covered unbreakable wheels, create a steady and safe driving feeling.

Maintenance free brakes and TPE-covered unbreakable wheels.

bag with special designed

All sizes can be fitted with soft comfort wheels.

Rehasense sp. z o.o. Sulejowska 45g 97-300 Piotrków Trybunalski Poland